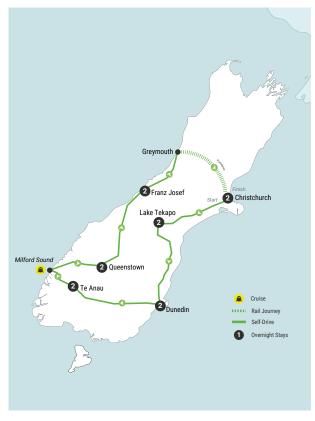

## **PACKAGE INCLUSIONS**

- 12 Nights in 4-Star Accommodation
- 12 Days Car Hire in a Compact SUV or similar
- · Entry to Tekapo Springs Hot Pools
- Entry to Larnach Castle & Gardens
- Milford Sound Coach & Cruise with lunch
- · Queenstown Skyline Gondola Return Trip
- TranzAlpine Train from Greymouth to Christchurch