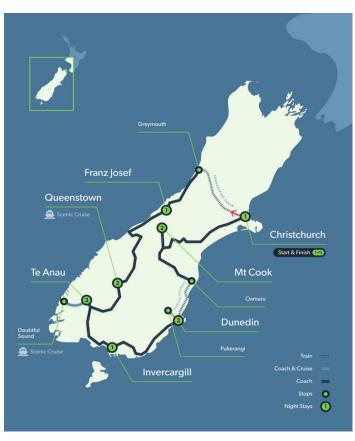

# **RAIL & COACH TOUR INCLUSIONS**

- 11 Nights Accommodation (4-5 Star Hotels)
- 11 Breakfasts, 9 Lunches & 8 Dinners
- · Luxury Coach with Experienced Tour Director
- · Christchurch City Tram Trip
- TranzAlpine Train Journey
- RealNZ Cruise Lake Wakatipu
- Walter Peak Homestead
- Skyline Gondola and Stratosfare lunch
- Doubtful Sound Day trip & cruise
- Takahe Sanctuary
- · Te Hikoi Museum
- Bill Richardson Transport Museum
- Taieri Gorge Train Journey
- Dunedin Railways Train Journey to Oamaru
- Sir Edmund Hillary Alpine Centre
- · Hillary family guest speaker presentation