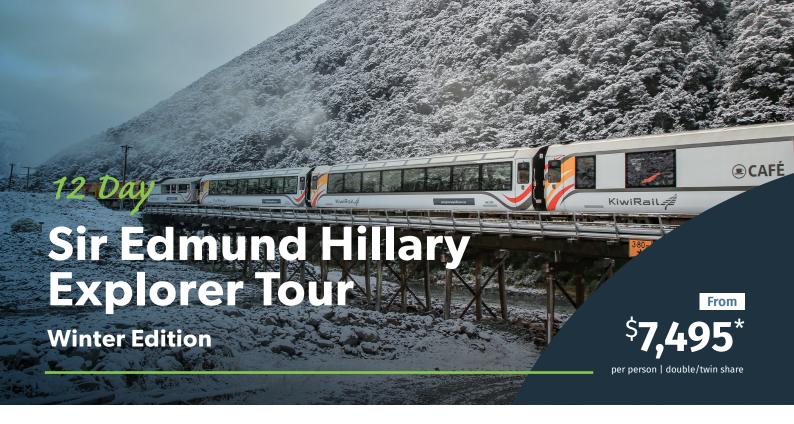

# **RAIL & COACH TOUR INCLUSIONS**

- 11 Nights Accommodation (4-5 Star Hotels)
- 11 Breakfasts, 9 Lunches & 8 Dinners
- · Luxury Coach with Experienced Tour Director
- · Christchurch City Tram Trip
- TranzAlpine Train Journey
- RealNZ Cruise Lake Wakatipu
- Walter Peak Homestead
- Skyline Gondola and Stratosfare lunch
- Doubtful Sound Day trip & cruise
- Takahe Sanctuary
- · Te Hikoi Museum
- Bill Richardson Transport Museum
- Taieri Gorge Train Journey
- Dunedin Railways Train Journey to Oamaru
- Sir Edmund Hillary Alpine Centre
- · Hillary family guest speaker presentation



# **TOUR DEPARTURES**

| 2025               | 2026             |
|--------------------|------------------|
| August & September | June - September |

All Tour Departures Listed on Page 2





# 12 Day Sir Edmund