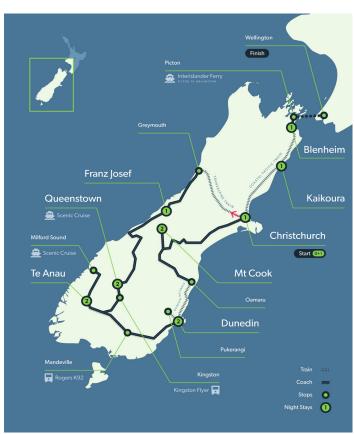

## **RAIL & COACH TOUR INCLUSIONS**

- 12 Nights Accommodation (4-5 Star Hotels)
- 12 Breakfasts, 8 Lunches & 9 Dinners
- Luxury Coach with Experienced Tour Director
- · TranzAlpine Train Journey
- Cruise on the TSS Earnslaw to Walter Peak
- · Arrowtown Lakes District Museum
- · Kingston Flyer Historic Train Excursion
- · Milford Sound Day Trip & Cruise
- · Takahe Sanctuary
- Croydon Aviation Museum
- Waimea Plains Railway (Rogers K92)
- · Taieri Gorge Train Journey
- Dunedin Railways Train Journey to Oamaru
- Sir Edmund Hillary Alpine Centre, Mt Cook
- International Antactic Centre OR Tram Trip
- Coasta Pacific Train Journey (two days)
- Omaka Aviation Heritage Centre
- Cruise on the Interislander Ferry